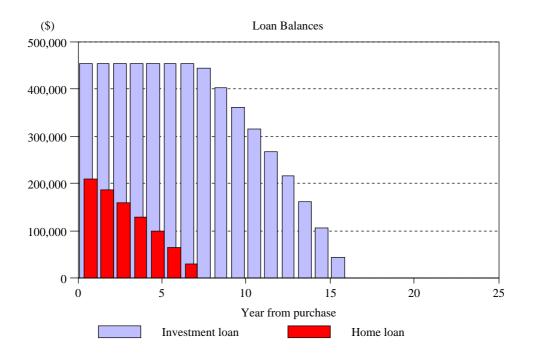

Home and investment loan balances over 25 years

**Investment Loan** 

Home Loan

| Interest<br>accrued | Loan<br>payments                                                                                                                                         | Loan<br>balance                                                                                                                                                                                                                                                                                                                                                                                                                                                                                                                                                                                                                                                                                                                                                                                                                                                                                                                                                                                                                                                                                                                                                                                                                                                                                                                                                                                                                                                                                                                                                                                                                                                                                                                                                                                                                                                                                                                                                                                                                                                                                                                                                                                                                                                                                                                                                                                                                | Interest<br>accrued                                                                                                                                                                                                                                                                                                                                                                                                                                                                                                                        | Loan<br>payments                                                                                                                                                                                                                                                                                                                                                                                                                                                                                                                                                                                                             | Loan<br>balance                                                                                                                                                                                                                                                                                                                                                                                                                                                                                                                                                                                                                                                                                                                             |  |
|---------------------|----------------------------------------------------------------------------------------------------------------------------------------------------------|--------------------------------------------------------------------------------------------------------------------------------------------------------------------------------------------------------------------------------------------------------------------------------------------------------------------------------------------------------------------------------------------------------------------------------------------------------------------------------------------------------------------------------------------------------------------------------------------------------------------------------------------------------------------------------------------------------------------------------------------------------------------------------------------------------------------------------------------------------------------------------------------------------------------------------------------------------------------------------------------------------------------------------------------------------------------------------------------------------------------------------------------------------------------------------------------------------------------------------------------------------------------------------------------------------------------------------------------------------------------------------------------------------------------------------------------------------------------------------------------------------------------------------------------------------------------------------------------------------------------------------------------------------------------------------------------------------------------------------------------------------------------------------------------------------------------------------------------------------------------------------------------------------------------------------------------------------------------------------------------------------------------------------------------------------------------------------------------------------------------------------------------------------------------------------------------------------------------------------------------------------------------------------------------------------------------------------------------------------------------------------------------------------------------------------|--------------------------------------------------------------------------------------------------------------------------------------------------------------------------------------------------------------------------------------------------------------------------------------------------------------------------------------------------------------------------------------------------------------------------------------------------------------------------------------------------------------------------------------------|------------------------------------------------------------------------------------------------------------------------------------------------------------------------------------------------------------------------------------------------------------------------------------------------------------------------------------------------------------------------------------------------------------------------------------------------------------------------------------------------------------------------------------------------------------------------------------------------------------------------------|---------------------------------------------------------------------------------------------------------------------------------------------------------------------------------------------------------------------------------------------------------------------------------------------------------------------------------------------------------------------------------------------------------------------------------------------------------------------------------------------------------------------------------------------------------------------------------------------------------------------------------------------------------------------------------------------------------------------------------------------|--|
| \$8,952             | \$78,283                                                                                                                                                 | \$185,669                                                                                                                                                                                                                                                                                                                                                                                                                                                                                                                                                                                                                                                                                                                                                                                                                                                                                                                                                                                                                                                                                                                                                                                                                                                                                                                                                                                                                                                                                                                                                                                                                                                                                                                                                                                                                                                                                                                                                                                                                                                                                                                                                                                                                                                                                                                                                                                                                      | \$22,646                                                                                                                                                                                                                                                                                                                                                                                                                                                                                                                                   | \$22,656                                                                                                                                                                                                                                                                                                                                                                                                                                                                                                                                                                                                                     | \$452,904                                                                                                                                                                                                                                                                                                                                                                                                                                                                                                                                                                                                                                                                                                                                   |  |
| \$7,813             | \$81,111                                                                                                                                                 | \$159,171                                                                                                                                                                                                                                                                                                                                                                                                                                                                                                                                                                                                                                                                                                                                                                                                                                                                                                                                                                                                                                                                                                                                                                                                                                                                                                                                                                                                                                                                                                                                                                                                                                                                                                                                                                                                                                                                                                                                                                                                                                                                                                                                                                                                                                                                                                                                                                                                                      | \$22,645                                                                                                                                                                                                                                                                                                                                                                                                                                                                                                                                   | \$22,645                                                                                                                                                                                                                                                                                                                                                                                                                                                                                                                                                                                                                     | \$452,904                                                                                                                                                                                                                                                                                                                                                                                                                                                                                                                                                                                                                                                                                                                                   |  |
| \$6,573             | \$84,077                                                                                                                                                 | \$130,339                                                                                                                                                                                                                                                                                                                                                                                                                                                                                                                                                                                                                                                                                                                                                                                                                                                                                                                                                                                                                                                                                                                                                                                                                                                                                                                                                                                                                                                                                                                                                                                                                                                                                                                                                                                                                                                                                                                                                                                                                                                                                                                                                                                                                                                                                                                                                                                                                      | \$22,645                                                                                                                                                                                                                                                                                                                                                                                                                                                                                                                                   | \$22,645                                                                                                                                                                                                                                                                                                                                                                                                                                                                                                                                                                                                                     | \$452,904                                                                                                                                                                                                                                                                                                                                                                                                                                                                                                                                                                                                                                                                                                                                   |  |
| \$5,225             | \$87,123                                                                                                                                                 | \$99,060                                                                                                                                                                                                                                                                                                                                                                                                                                                                                                                                                                                                                                                                                                                                                                                                                                                                                                                                                                                                                                                                                                                                                                                                                                                                                                                                                                                                                                                                                                                                                                                                                                                                                                                                                                                                                                                                                                                                                                                                                                                                                                                                                                                                                                                                                                                                                                                                                       | \$22,645                                                                                                                                                                                                                                                                                                                                                                                                                                                                                                                                   | \$22,645                                                                                                                                                                                                                                                                                                                                                                                                                                                                                                                                                                                                                     | \$452,904                                                                                                                                                                                                                                                                                                                                                                                                                                                                                                                                                                                                                                                                                                                                   |  |
| \$3,768             | \$90,124                                                                                                                                                 | \$65,347                                                                                                                                                                                                                                                                                                                                                                                                                                                                                                                                                                                                                                                                                                                                                                                                                                                                                                                                                                                                                                                                                                                                                                                                                                                                                                                                                                                                                                                                                                                                                                                                                                                                                                                                                                                                                                                                                                                                                                                                                                                                                                                                                                                                                                                                                                                                                                                                                       | \$22,645                                                                                                                                                                                                                                                                                                                                                                                                                                                                                                                                   | \$22,645                                                                                                                                                                                                                                                                                                                                                                                                                                                                                                                                                                                                                     | \$452,904                                                                                                                                                                                                                                                                                                                                                                                                                                                                                                                                                                                                                                                                                                                                   |  |
| \$2,211             | \$92,647                                                                                                                                                 | \$29,660                                                                                                                                                                                                                                                                                                                                                                                                                                                                                                                                                                                                                                                                                                                                                                                                                                                                                                                                                                                                                                                                                                                                                                                                                                                                                                                                                                                                                                                                                                                                                                                                                                                                                                                                                                                                                                                                                                                                                                                                                                                                                                                                                                                                                                                                                                                                                                                                                       | \$22,645                                                                                                                                                                                                                                                                                                                                                                                                                                                                                                                                   | \$22,645                                                                                                                                                                                                                                                                                                                                                                                                                                                                                                                                                                                                                     | \$452,904                                                                                                                                                                                                                                                                                                                                                                                                                                                                                                                                                                                                                                                                                                                                   |  |
| \$575               | \$74,379                                                                                                                                                 | \$0                                                                                                                                                                                                                                                                                                                                                                                                                                                                                                                                                                                                                                                                                                                                                                                                                                                                                                                                                                                                                                                                                                                                                                                                                                                                                                                                                                                                                                                                                                                                                                                                                                                                                                                                                                                                                                                                                                                                                                                                                                                                                                                                                                                                                                                                                                                                                                                                                            | \$22,645                                                                                                                                                                                                                                                                                                                                                                                                                                                                                                                                   | \$31,409                                                                                                                                                                                                                                                                                                                                                                                                                                                                                                                                                                                                                     | \$444,139                                                                                                                                                                                                                                                                                                                                                                                                                                                                                                                                                                                                                                                                                                                                   |  |
| \$0                 | \$0                                                                                                                                                      | \$0                                                                                                                                                                                                                                                                                                                                                                                                                                                                                                                                                                                                                                                                                                                                                                                                                                                                                                                                                                                                                                                                                                                                                                                                                                                                                                                                                                                                                                                                                                                                                                                                                                                                                                                                                                                                                                                                                                                                                                                                                                                                                                                                                                                                                                                                                                                                                                                                                            | \$21,279                                                                                                                                                                                                                                                                                                                                                                                                                                                                                                                                   | \$61,762                                                                                                                                                                                                                                                                                                                                                                                                                                                                                                                                                                                                                     | \$403,656                                                                                                                                                                                                                                                                                                                                                                                                                                                                                                                                                                                                                                                                                                                                   |  |
| \$0                 | \$0                                                                                                                                                      | \$0                                                                                                                                                                                                                                                                                                                                                                                                                                                                                                                                                                                                                                                                                                                                                                                                                                                                                                                                                                                                                                                                                                                                                                                                                                                                                                                                                                                                                                                                                                                                                                                                                                                                                                                                                                                                                                                                                                                                                                                                                                                                                                                                                                                                                                                                                                                                                                                                                            | \$19,196                                                                                                                                                                                                                                                                                                                                                                                                                                                                                                                                   | \$62,256                                                                                                                                                                                                                                                                                                                                                                                                                                                                                                                                                                                                                     | \$360,596                                                                                                                                                                                                                                                                                                                                                                                                                                                                                                                                                                                                                                                                                                                                   |  |
| \$0                 | \$0                                                                                                                                                      | \$0                                                                                                                                                                                                                                                                                                                                                                                                                                                                                                                                                                                                                                                                                                                                                                                                                                                                                                                                                                                                                                                                                                                                                                                                                                                                                                                                                                                                                                                                                                                                                                                                                                                                                                                                                                                                                                                                                                                                                                                                                                                                                                                                                                                                                                                                                                                                                                                                                            | \$16,984                                                                                                                                                                                                                                                                                                                                                                                                                                                                                                                                   | \$62,602                                                                                                                                                                                                                                                                                                                                                                                                                                                                                                                                                                                                                     | \$314,979                                                                                                                                                                                                                                                                                                                                                                                                                                                                                                                                                                                                                                                                                                                                   |  |
| \$0                 | \$0                                                                                                                                                      | \$0                                                                                                                                                                                                                                                                                                                                                                                                                                                                                                                                                                                                                                                                                                                                                                                                                                                                                                                                                                                                                                                                                                                                                                                                                                                                                                                                                                                                                                                                                                                                                                                                                                                                                                                                                                                                                                                                                                                                                                                                                                                                                                                                                                                                                                                                                                                                                                                                                            | \$14,644                                                                                                                                                                                                                                                                                                                                                                                                                                                                                                                                   | \$62,841                                                                                                                                                                                                                                                                                                                                                                                                                                                                                                                                                                                                                     | \$266,782                                                                                                                                                                                                                                                                                                                                                                                                                                                                                                                                                                                                                                                                                                                                   |  |
| \$0                 | \$0                                                                                                                                                      | \$0                                                                                                                                                                                                                                                                                                                                                                                                                                                                                                                                                                                                                                                                                                                                                                                                                                                                                                                                                                                                                                                                                                                                                                                                                                                                                                                                                                                                                                                                                                                                                                                                                                                                                                                                                                                                                                                                                                                                                                                                                                                                                                                                                                                                                                                                                                                                                                                                                            | \$12,172                                                                                                                                                                                                                                                                                                                                                                                                                                                                                                                                   | \$63,081                                                                                                                                                                                                                                                                                                                                                                                                                                                                                                                                                                                                                     | \$215,874                                                                                                                                                                                                                                                                                                                                                                                                                                                                                                                                                                                                                                                                                                                                   |  |
| \$0                 | \$0                                                                                                                                                      | \$0                                                                                                                                                                                                                                                                                                                                                                                                                                                                                                                                                                                                                                                                                                                                                                                                                                                                                                                                                                                                                                                                                                                                                                                                                                                                                                                                                                                                                                                                                                                                                                                                                                                                                                                                                                                                                                                                                                                                                                                                                                                                                                                                                                                                                                                                                                                                                                                                                            | \$9,562                                                                                                                                                                                                                                                                                                                                                                                                                                                                                                                                    | \$63,318                                                                                                                                                                                                                                                                                                                                                                                                                                                                                                                                                                                                                     | \$162,117                                                                                                                                                                                                                                                                                                                                                                                                                                                                                                                                                                                                                                                                                                                                   |  |
| \$0                 | \$0                                                                                                                                                      | \$0                                                                                                                                                                                                                                                                                                                                                                                                                                                                                                                                                                                                                                                                                                                                                                                                                                                                                                                                                                                                                                                                                                                                                                                                                                                                                                                                                                                                                                                                                                                                                                                                                                                                                                                                                                                                                                                                                                                                                                                                                                                                                                                                                                                                                                                                                                                                                                                                                            | \$6,805                                                                                                                                                                                                                                                                                                                                                                                                                                                                                                                                    | \$63,553                                                                                                                                                                                                                                                                                                                                                                                                                                                                                                                                                                                                                     | \$105,370                                                                                                                                                                                                                                                                                                                                                                                                                                                                                                                                                                                                                                                                                                                                   |  |
| \$0                 | \$0                                                                                                                                                      | \$0                                                                                                                                                                                                                                                                                                                                                                                                                                                                                                                                                                                                                                                                                                                                                                                                                                                                                                                                                                                                                                                                                                                                                                                                                                                                                                                                                                                                                                                                                                                                                                                                                                                                                                                                                                                                                                                                                                                                                                                                                                                                                                                                                                                                                                                                                                                                                                                                                            | \$3,870                                                                                                                                                                                                                                                                                                                                                                                                                                                                                                                                    | \$64,887                                                                                                                                                                                                                                                                                                                                                                                                                                                                                                                                                                                                                     | \$44,353                                                                                                                                                                                                                                                                                                                                                                                                                                                                                                                                                                                                                                                                                                                                    |  |
| \$0                 | \$0                                                                                                                                                      | \$0                                                                                                                                                                                                                                                                                                                                                                                                                                                                                                                                                                                                                                                                                                                                                                                                                                                                                                                                                                                                                                                                                                                                                                                                                                                                                                                                                                                                                                                                                                                                                                                                                                                                                                                                                                                                                                                                                                                                                                                                                                                                                                                                                                                                                                                                                                                                                                                                                            | \$875                                                                                                                                                                                                                                                                                                                                                                                                                                                                                                                                      | \$45,228                                                                                                                                                                                                                                                                                                                                                                                                                                                                                                                                                                                                                     | \$0                                                                                                                                                                                                                                                                                                                                                                                                                                                                                                                                                                                                                                                                                                                                         |  |
| \$0                 | \$0                                                                                                                                                      | \$0                                                                                                                                                                                                                                                                                                                                                                                                                                                                                                                                                                                                                                                                                                                                                                                                                                                                                                                                                                                                                                                                                                                                                                                                                                                                                                                                                                                                                                                                                                                                                                                                                                                                                                                                                                                                                                                                                                                                                                                                                                                                                                                                                                                                                                                                                                                                                                                                                            | \$0                                                                                                                                                                                                                                                                                                                                                                                                                                                                                                                                        | \$0                                                                                                                                                                                                                                                                                                                                                                                                                                                                                                                                                                                                                          | \$0                                                                                                                                                                                                                                                                                                                                                                                                                                                                                                                                                                                                                                                                                                                                         |  |
| \$0                 | \$0                                                                                                                                                      | \$0                                                                                                                                                                                                                                                                                                                                                                                                                                                                                                                                                                                                                                                                                                                                                                                                                                                                                                                                                                                                                                                                                                                                                                                                                                                                                                                                                                                                                                                                                                                                                                                                                                                                                                                                                                                                                                                                                                                                                                                                                                                                                                                                                                                                                                                                                                                                                                                                                            | \$0                                                                                                                                                                                                                                                                                                                                                                                                                                                                                                                                        | \$0                                                                                                                                                                                                                                                                                                                                                                                                                                                                                                                                                                                                                          | \$0                                                                                                                                                                                                                                                                                                                                                                                                                                                                                                                                                                                                                                                                                                                                         |  |
| \$0                 | \$0                                                                                                                                                      | \$0                                                                                                                                                                                                                                                                                                                                                                                                                                                                                                                                                                                                                                                                                                                                                                                                                                                                                                                                                                                                                                                                                                                                                                                                                                                                                                                                                                                                                                                                                                                                                                                                                                                                                                                                                                                                                                                                                                                                                                                                                                                                                                                                                                                                                                                                                                                                                                                                                            | \$0                                                                                                                                                                                                                                                                                                                                                                                                                                                                                                                                        | \$0                                                                                                                                                                                                                                                                                                                                                                                                                                                                                                                                                                                                                          | \$0                                                                                                                                                                                                                                                                                                                                                                                                                                                                                                                                                                                                                                                                                                                                         |  |
| \$0                 | \$0                                                                                                                                                      | \$0                                                                                                                                                                                                                                                                                                                                                                                                                                                                                                                                                                                                                                                                                                                                                                                                                                                                                                                                                                                                                                                                                                                                                                                                                                                                                                                                                                                                                                                                                                                                                                                                                                                                                                                                                                                                                                                                                                                                                                                                                                                                                                                                                                                                                                                                                                                                                                                                                            | \$0                                                                                                                                                                                                                                                                                                                                                                                                                                                                                                                                        | \$0                                                                                                                                                                                                                                                                                                                                                                                                                                                                                                                                                                                                                          | \$0                                                                                                                                                                                                                                                                                                                                                                                                                                                                                                                                                                                                                                                                                                                                         |  |
| \$0                 | \$0                                                                                                                                                      | \$0                                                                                                                                                                                                                                                                                                                                                                                                                                                                                                                                                                                                                                                                                                                                                                                                                                                                                                                                                                                                                                                                                                                                                                                                                                                                                                                                                                                                                                                                                                                                                                                                                                                                                                                                                                                                                                                                                                                                                                                                                                                                                                                                                                                                                                                                                                                                                                                                                            | \$0                                                                                                                                                                                                                                                                                                                                                                                                                                                                                                                                        | \$0                                                                                                                                                                                                                                                                                                                                                                                                                                                                                                                                                                                                                          | \$0                                                                                                                                                                                                                                                                                                                                                                                                                                                                                                                                                                                                                                                                                                                                         |  |
| \$0                 | \$0                                                                                                                                                      | \$0                                                                                                                                                                                                                                                                                                                                                                                                                                                                                                                                                                                                                                                                                                                                                                                                                                                                                                                                                                                                                                                                                                                                                                                                                                                                                                                                                                                                                                                                                                                                                                                                                                                                                                                                                                                                                                                                                                                                                                                                                                                                                                                                                                                                                                                                                                                                                                                                                            | \$0                                                                                                                                                                                                                                                                                                                                                                                                                                                                                                                                        | \$0                                                                                                                                                                                                                                                                                                                                                                                                                                                                                                                                                                                                                          | \$0                                                                                                                                                                                                                                                                                                                                                                                                                                                                                                                                                                                                                                                                                                                                         |  |
| \$0                 | \$0                                                                                                                                                      | \$0                                                                                                                                                                                                                                                                                                                                                                                                                                                                                                                                                                                                                                                                                                                                                                                                                                                                                                                                                                                                                                                                                                                                                                                                                                                                                                                                                                                                                                                                                                                                                                                                                                                                                                                                                                                                                                                                                                                                                                                                                                                                                                                                                                                                                                                                                                                                                                                                                            | \$0                                                                                                                                                                                                                                                                                                                                                                                                                                                                                                                                        | \$0                                                                                                                                                                                                                                                                                                                                                                                                                                                                                                                                                                                                                          | \$0                                                                                                                                                                                                                                                                                                                                                                                                                                                                                                                                                                                                                                                                                                                                         |  |
| \$0                 | \$0                                                                                                                                                      | \$0                                                                                                                                                                                                                                                                                                                                                                                                                                                                                                                                                                                                                                                                                                                                                                                                                                                                                                                                                                                                                                                                                                                                                                                                                                                                                                                                                                                                                                                                                                                                                                                                                                                                                                                                                                                                                                                                                                                                                                                                                                                                                                                                                                                                                                                                                                                                                                                                                            | \$0                                                                                                                                                                                                                                                                                                                                                                                                                                                                                                                                        | \$0                                                                                                                                                                                                                                                                                                                                                                                                                                                                                                                                                                                                                          | \$0                                                                                                                                                                                                                                                                                                                                                                                                                                                                                                                                                                                                                                                                                                                                         |  |
| \$0                 | \$0                                                                                                                                                      | \$0                                                                                                                                                                                                                                                                                                                                                                                                                                                                                                                                                                                                                                                                                                                                                                                                                                                                                                                                                                                                                                                                                                                                                                                                                                                                                                                                                                                                                                                                                                                                                                                                                                                                                                                                                                                                                                                                                                                                                                                                                                                                                                                                                                                                                                                                                                                                                                                                                            | \$0                                                                                                                                                                                                                                                                                                                                                                                                                                                                                                                                        | \$0                                                                                                                                                                                                                                                                                                                                                                                                                                                                                                                                                                                                                          | \$0                                                                                                                                                                                                                                                                                                                                                                                                                                                                                                                                                                                                                                                                                                                                         |  |
|                     | accrued<br>\$8,952<br>\$7,813<br>\$6,573<br>\$5,225<br>\$3,768<br>\$2,211<br>\$575<br>\$0<br>\$0<br>\$0<br>\$0<br>\$0<br>\$0<br>\$0<br>\$0<br>\$0<br>\$0 | accruedpayments\$8,952\$78,283\$7,813\$81,111\$6,573\$84,077\$5,225\$87,123\$3,768\$90,124\$2,211\$92,647\$575\$74,379\$0\$0\$0\$0\$0\$0\$0\$0\$0\$0\$0\$0\$0\$0\$0\$0\$0\$0\$0\$0\$0\$0\$0\$0\$0\$0\$0\$0\$0\$0\$0\$0\$0\$0\$0\$0\$0\$0\$0\$0\$0\$0\$0\$0\$0\$0\$0\$0\$0\$0\$0\$0\$0\$0\$0\$0\$0\$0\$0\$0\$0\$0\$0\$0\$0\$0\$0\$0\$0\$0\$0\$0\$0\$0\$0\$0\$0\$0\$0\$0\$0\$0\$0\$0\$0\$0\$0\$0\$0\$0\$0\$0\$0\$0\$0\$0\$0\$0\$0\$0\$0\$0\$0\$0\$0\$0\$0\$0\$0\$0\$0 <td>accruedpaymentsbalance\$8,952\$78,283\$185,669\$7,813\$81,111\$159,171\$6,573\$84,077\$130,339\$5,225\$87,123\$99,060\$3,768\$90,124\$65,347\$2,211\$92,647\$29,660\$575\$74,379\$0\$0\$0\$0\$0\$0\$0\$0\$0\$0\$0\$0\$0\$0\$0\$0\$0\$0\$0\$0\$0\$0\$0\$0\$0\$0\$0\$0\$0\$0\$0\$0\$0\$0\$0\$0\$0\$0\$0\$0\$0\$0\$0\$0\$0\$0\$0\$0\$0\$0\$0\$0\$0\$0\$0\$0\$0\$0\$0\$0\$0\$0\$0\$0\$0\$0\$0\$0\$0\$0\$0\$0\$0\$0\$0\$0\$0\$0\$0\$0\$0\$0\$0\$0\$0\$0\$0\$0\$0\$0\$0\$0\$0\$0\$0\$0\$0\$0\$0\$0\$0\$0\$0\$0\$0\$0\$0\$0\$0\$0\$0\$0\$0\$0\$0&lt;</td> <td>accruedpaymentsbalanceaccrued\$8,952\$78,283\$185,669\$22,646\$7,813\$81,111\$159,171\$22,645\$6,573\$84,077\$130,339\$22,645\$5,225\$87,123\$99,060\$22,645\$3,768\$90,124\$65,347\$22,645\$2,211\$92,647\$29,660\$22,645\$575\$74,379\$0\$22,645\$0\$0\$0\$19,196\$0\$0\$0\$19,196\$0\$0\$0\$14,644\$0\$0\$0\$12,172\$0\$0\$0\$12,172\$0\$0\$0\$9,562\$0\$0\$0\$3,870\$0\$0\$0\$3,870\$0\$0\$0\$0\$0\$0\$0\$0\$0\$0\$0\$0\$0\$0\$0\$0\$0\$0\$0\$0\$0\$0\$0\$0\$0\$0\$0\$0\$0\$0\$0\$0\$0\$0\$0\$0\$0\$0\$0\$0\$0\$0\$0\$0\$0\$0\$0\$0\$0\$0\$0\$0\$0\$0\$0\$0\$0\$0\$0\$0\$0\$0\$0\$0\$0\$0\$0\$0\$0\$0\$0\$0\$0\$0\$0\$0&lt;</td> <td>accruedpaymentsbalanceaccruedpayments\$8,952\$78,283\$185,669\$22,646\$22,656\$7,813\$81,111\$159,171\$22,645\$22,645\$6,573\$84,077\$130,339\$22,645\$22,645\$5,225\$87,123\$99,060\$22,645\$22,645\$5,225\$87,123\$99,060\$22,645\$22,645\$5,225\$87,123\$99,060\$22,645\$22,645\$5,225\$87,123\$99,060\$22,645\$22,645\$5,2211\$92,647\$29,660\$22,645\$22,645\$575\$74,379\$0\$22,645\$31,409\$0\$0\$0\$0\$21,279\$61,762\$0\$0\$0\$0\$19,196\$62,256\$0\$0\$0\$0\$11,644\$62,841\$0\$0\$0\$11,644\$62,841\$0\$0\$0\$12,172\$63,081\$0\$0\$0\$0\$6,805\$0\$0\$0\$6,805\$63,553\$0\$0\$0\$0\$6,805\$0\$0\$0\$0\$0\$0\$0\$0\$0\$0\$0\$0\$0\$0\$0\$0\$0\$0\$0\$0\$0\$0\$0\$0\$0\$0\$0\$0\$0\$0\$0\$0\$0\$0\$0\$0\$0\$0\$0\$0\$0\$0\$0<!--</td--></td> | accruedpaymentsbalance\$8,952\$78,283\$185,669\$7,813\$81,111\$159,171\$6,573\$84,077\$130,339\$5,225\$87,123\$99,060\$3,768\$90,124\$65,347\$2,211\$92,647\$29,660\$575\$74,379\$0\$0\$0\$0\$0\$0\$0\$0\$0\$0\$0\$0\$0\$0\$0\$0\$0\$0\$0\$0\$0\$0\$0\$0\$0\$0\$0\$0\$0\$0\$0\$0\$0\$0\$0\$0\$0\$0\$0\$0\$0\$0\$0\$0\$0\$0\$0\$0\$0\$0\$0\$0\$0\$0\$0\$0\$0\$0\$0\$0\$0\$0\$0\$0\$0\$0\$0\$0\$0\$0\$0\$0\$0\$0\$0\$0\$0\$0\$0\$0\$0\$0\$0\$0\$0\$0\$0\$0\$0\$0\$0\$0\$0\$0\$0\$0\$0\$0\$0\$0\$0\$0\$0\$0\$0\$0\$0\$0\$0\$0\$0\$0\$0\$0\$0< | accruedpaymentsbalanceaccrued\$8,952\$78,283\$185,669\$22,646\$7,813\$81,111\$159,171\$22,645\$6,573\$84,077\$130,339\$22,645\$5,225\$87,123\$99,060\$22,645\$3,768\$90,124\$65,347\$22,645\$2,211\$92,647\$29,660\$22,645\$575\$74,379\$0\$22,645\$0\$0\$0\$19,196\$0\$0\$0\$19,196\$0\$0\$0\$14,644\$0\$0\$0\$12,172\$0\$0\$0\$12,172\$0\$0\$0\$9,562\$0\$0\$0\$3,870\$0\$0\$0\$3,870\$0\$0\$0\$0\$0\$0\$0\$0\$0\$0\$0\$0\$0\$0\$0\$0\$0\$0\$0\$0\$0\$0\$0\$0\$0\$0\$0\$0\$0\$0\$0\$0\$0\$0\$0\$0\$0\$0\$0\$0\$0\$0\$0\$0\$0\$0\$0\$0\$0\$0\$0\$0\$0\$0\$0\$0\$0\$0\$0\$0\$0\$0\$0\$0\$0\$0\$0\$0\$0\$0\$0\$0\$0\$0\$0\$0< | accruedpaymentsbalanceaccruedpayments\$8,952\$78,283\$185,669\$22,646\$22,656\$7,813\$81,111\$159,171\$22,645\$22,645\$6,573\$84,077\$130,339\$22,645\$22,645\$5,225\$87,123\$99,060\$22,645\$22,645\$5,225\$87,123\$99,060\$22,645\$22,645\$5,225\$87,123\$99,060\$22,645\$22,645\$5,225\$87,123\$99,060\$22,645\$22,645\$5,2211\$92,647\$29,660\$22,645\$22,645\$575\$74,379\$0\$22,645\$31,409\$0\$0\$0\$0\$21,279\$61,762\$0\$0\$0\$0\$19,196\$62,256\$0\$0\$0\$0\$11,644\$62,841\$0\$0\$0\$11,644\$62,841\$0\$0\$0\$12,172\$63,081\$0\$0\$0\$0\$6,805\$0\$0\$0\$6,805\$63,553\$0\$0\$0\$0\$6,805\$0\$0\$0\$0\$0\$0\$0\$0\$0\$0\$0\$0\$0\$0\$0\$0\$0\$0\$0\$0\$0\$0\$0\$0\$0\$0\$0\$0\$0\$0\$0\$0\$0\$0\$0\$0\$0\$0\$0\$0\$0\$0\$0 </td |  |