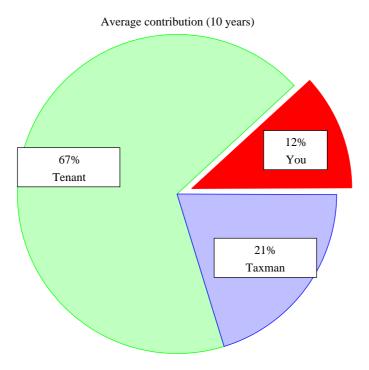

Projections over 25 years

| Year | Interest | Rental   | Total    | Rent     | Tax credit | Cash     |
|------|----------|----------|----------|----------|------------|----------|
|      | costs    | expenses | cost     | (tenant) | (taxman)   | (you)    |
| 1yr  | \$22,646 | \$7,491  | \$30,136 | \$18,249 | \$7,564    | \$4,323  |
| 2yr  | \$22,645 | \$7,715  | \$30,360 | \$18,797 | \$7,285    | \$4,279  |
| 3yr  | \$22,645 | \$7,947  | \$30,592 | \$19,361 | \$7,125    | \$4,106  |
| 4yr  | \$22,645 | \$8,185  | \$30,830 | \$19,941 | \$7,018    | \$3,871  |
| 5yr  | \$22,645 | \$8,431  | \$31,076 | \$20,540 | \$6,743    | \$3,793  |
| буг  | \$22,645 | \$8,684  | \$31,329 | \$21,156 | \$5,862    | \$4,311  |
| 7yr  | \$22,645 | \$8,944  | \$31,589 | \$21,791 | \$5,718    | \$4,081  |
| 8yr  | \$22,645 | \$9,212  | \$31,858 | \$22,444 | \$5,668    | \$3,745  |
| 9yr  | \$22,645 | \$9,489  | \$32,134 | \$23,118 | \$5,627    | \$3,389  |
| 10yr | \$22,645 | \$9,773  | \$32,419 | \$23,811 | \$5,597    | \$3,011  |
| 11yr | \$22,645 | \$10,067 | \$32,712 | \$24,525 | \$5,411    | \$2,775  |
| 12yr | \$22,645 | \$10,369 | \$33,014 | \$25,261 | \$5,202    | \$2,551  |
| 13yr | \$22,645 | \$10,680 | \$33,325 | \$26,019 | \$4,994    | \$2,312  |
| 14yr | \$22,645 | \$11,000 | \$33,645 | \$26,800 | \$4,785    | \$2,061  |
| 15yr | \$22,645 | \$11,330 | \$33,975 | \$27,604 | \$5,706    | \$666    |
| 16yr | \$22,645 | \$11,670 | \$34,315 | \$28,432 | \$4,212    | \$1,671  |
| 17yr | \$22,645 | \$12,020 | \$34,665 | \$29,285 | \$4,018    | \$1,363  |
| 18yr | \$22,645 | \$12,381 | \$35,026 | \$30,163 | \$3,802    | \$1,061  |
| 19yr | \$22,645 | \$12,752 | \$35,397 | \$31,068 | \$3,596    | \$733    |
| 20yr | \$22,645 | \$13,135 | \$35,780 | \$32,000 | \$3,385    | \$395    |
| 21yr | \$22,645 | \$13,529 | \$36,174 | \$32,960 | \$3,167    | \$47     |
| 22yr | \$22,645 | \$13,935 | \$36,580 | \$33,949 | \$2,942    | \$-311   |
| 23yr | \$22,645 | \$14,353 | \$36,998 | \$34,967 | \$2,742    | \$-712   |
| 24yr | \$22,645 | \$14,783 | \$37,428 | \$36,017 | \$2,501    | \$-1,089 |
| 25yr | \$22,645 | \$15,227 | \$37,872 | \$37,097 | \$2,252    | \$-1,477 |