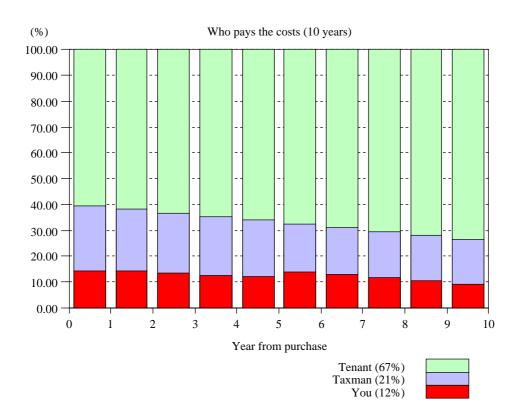

Projections over 25 years

| Year | Interest | Rental   | Total    | Rent     | Tax credit | Cash     |
|------|----------|----------|----------|----------|------------|----------|
|      | costs    | expenses | cost     | (tenant) | (taxman)   | (you)    |
| 1yr  | \$22,646 | \$7,491  | \$30,136 | \$18,249 | \$7,564    | \$4,323  |
| 2yr  | \$22,645 | \$7,715  | \$30,360 | \$18,797 | \$7,285    | \$4,279  |
| 3yr  | \$22,645 | \$7,947  | \$30,592 | \$19,361 | \$7,125    | \$4,106  |
| 4yr  | \$22,645 | \$8,185  | \$30,830 | \$19,941 | \$7,018    | \$3,871  |
| 5yr  | \$22,645 | \$8,431  | \$31,076 | \$20,540 | \$6,743    | \$3,793  |
| буг  | \$22,645 | \$8,684  | \$31,329 | \$21,156 | \$5,862    | \$4,311  |
| 7yr  | \$22,645 | \$8,944  | \$31,589 | \$21,791 | \$5,718    | \$4,081  |
| 8yr  | \$22,645 | \$9,212  | \$31,858 | \$22,444 | \$5,668    | \$3,745  |
| 9yr  | \$22,645 | \$9,489  | \$32,134 | \$23,118 | \$5,627    | \$3,389  |
| 10yr | \$22,645 | \$9,773  | \$32,419 | \$23,811 | \$5,597    | \$3,011  |
| 11yr | \$22,645 | \$10,067 | \$32,712 | \$24,525 | \$5,411    | \$2,775  |
| 12yr | \$22,645 | \$10,369 | \$33,014 | \$25,261 | \$5,202    | \$2,551  |
| 13yr | \$22,645 | \$10,680 | \$33,325 | \$26,019 | \$4,994    | \$2,312  |
| 14yr | \$22,645 | \$11,000 | \$33,645 | \$26,800 | \$4,785    | \$2,061  |
| 15yr | \$22,645 | \$11,330 | \$33,975 | \$27,604 | \$5,706    | \$666    |
| 16yr | \$22,645 | \$11,670 | \$34,315 | \$28,432 | \$4,212    | \$1,671  |
| 17yr | \$22,645 | \$12,020 | \$34,665 | \$29,285 | \$4,018    | \$1,363  |
| 18yr | \$22,645 | \$12,381 | \$35,026 | \$30,163 | \$3,802    | \$1,061  |
| 19yr | \$22,645 | \$12,752 | \$35,397 | \$31,068 | \$3,596    | \$733    |
| 20yr | \$22,645 | \$13,135 | \$35,780 | \$32,000 | \$3,385    | \$395    |
| 21yr | \$22,645 | \$13,529 | \$36,174 | \$32,960 | \$3,167    | \$47     |
| 22yr | \$22,645 | \$13,935 | \$36,580 | \$33,949 | \$2,942    | \$-311   |
| 23yr | \$22,645 | \$14,353 | \$36,998 | \$34,967 | \$2,742    | \$-712   |
| 24yr | \$22,645 | \$14,783 | \$37,428 | \$36,017 | \$2,501    | \$-1,089 |
| 25yr | \$22,645 | \$15,227 | \$37,872 | \$37,097 | \$2,252    | \$-1,477 |