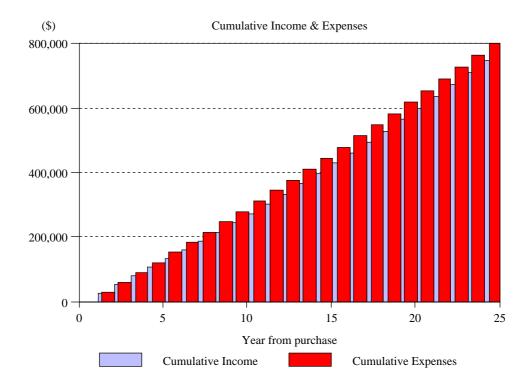

Cumulative projected income and expenses over 25 years

| Year | Rent (tenant) | Tax credits (taxman) | Cumulative income | Interest cost | Rental expenses | Cumulative expenses |
|------|---------------|----------------------|-------------------|---------------|-----------------|---------------------|
| 1yr  | \$18,249      | \$7,564              | \$25,813          | \$22,646      | \$7,491         | \$30,136            |
| 2yr  | \$18,797      | \$7,285              | \$51,895          | \$22,645      | \$7,715         | \$60,497            |
| 3yr  | \$19,361      | \$7,125              | \$78,381          | \$22,645      | \$7,947         | \$91,089            |
| 4yr  | \$19,941      | \$7,018              | \$105,340         | \$22,645      | \$8,185         | \$121,919           |
| 5yr  | \$20,540      | \$6,743              | \$132,623         | \$22,645      | \$8,431         | \$152,995           |
| 6yr  | \$21,156      | \$5,862              | \$159,641         | \$22,645      | \$8,684         | \$184,324           |
| 7yr  | \$21,791      | \$5,718              | \$187,149         | \$22,645      | \$8,944         | \$215,913           |
| 8yr  | \$22,444      | \$5,668              | \$215,262         | \$22,645      | \$9,212         | \$247,771           |
| 9yr  | \$23,118      | \$5,627              | \$244,006         | \$22,645      | \$9,489         | \$279,905           |
| 10yr | \$23,811      | \$5,597              | \$273,414         | \$22,645      | \$9,773         | \$312,323           |
| 11yr | \$24,525      | \$5,411              | \$303,351         | \$22,645      | \$10,067        | \$345,035           |
| 12yr | \$25,261      | \$5,202              | \$333,814         | \$22,645      | \$10,369        | \$378,049           |
| 13yr | \$26,019      | \$4,994              | \$364,827         | \$22,645      | \$10,680        | \$411,374           |
| 14yr | \$26,800      | \$4,785              | \$396,412         | \$22,645      | \$11,000        | \$445,019           |
| 15yr | \$27,604      | \$5,706              | \$429,722         | \$22,645      | \$11,330        | \$478,994           |
| 16yr | \$28,432      | \$4,212              | \$462,365         | \$22,645      | \$11,670        | \$513,310           |
| 17yr | \$29,285      | \$4,018              | \$495,668         | \$22,645      | \$12,020        | \$547,975           |
| 18yr | \$30,163      | \$3,802              | \$529,633         | \$22,645      | \$12,381        | \$583,001           |
| 19yr | \$31,068      | \$3,596              | \$564,298         | \$22,645      | \$12,752        | \$618,398           |
| 20yr | \$32,000      | \$3,385              | \$599,683         | \$22,645      | \$13,135        | \$654,178           |
| 21yr | \$32,960      | \$3,167              | \$635,810         | \$22,645      | \$13,529        | \$690,352           |
| 22yr | \$33,949      | \$2,942              | \$672,701         | \$22,645      | \$13,935        | \$726,932           |
| 23yr | \$34,967      | \$2,742              | \$710,410         | \$22,645      | \$14,353        | \$763,930           |
| 24yr | \$36,017      | \$2,501              | \$748,928         | \$22,645      | \$14,783        | \$801,358           |
| 25yr | \$37,097      | \$2,252              | \$788,277         | \$22,645      | \$15,227        | \$839,230           |