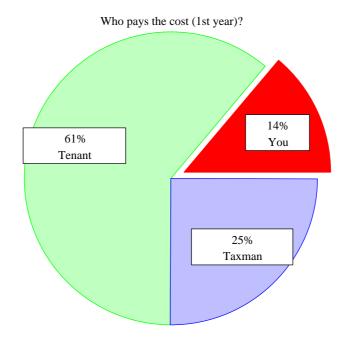

Projections over 25 years

| Year | Interest | Rental   | Total    | Rent     | Tax credit | Cash     |
|------|----------|----------|----------|----------|------------|----------|
|      | costs    | expenses | cost     | (tenant) | (taxman)   | (you)    |
| 1yr  | \$22,646 | \$7,491  | \$30,136 | \$18,249 | \$7,564    | \$4,323  |
| 2yr  | \$22,645 | \$7,715  | \$30,360 | \$18,797 | \$7,285    | \$4,279  |
| 3yr  | \$22,645 | \$7,947  | \$30,592 | \$19,361 | \$7,125    | \$4,106  |
| 4yr  | \$22,645 | \$8,185  | \$30,830 | \$19,941 | \$7,018    | \$3,871  |
| 5yr  | \$22,645 | \$8,431  | \$31,076 | \$20,540 | \$6,743    | \$3,793  |
| буг  | \$22,645 | \$8,684  | \$31,329 | \$21,156 | \$5,862    | \$4,311  |
| 7yr  | \$22,645 | \$8,944  | \$31,589 | \$21,791 | \$5,718    | \$4,081  |
| 8yr  | \$22,645 | \$9,212  | \$31,858 | \$22,444 | \$5,668    | \$3,745  |
| 9yr  | \$22,645 | \$9,489  | \$32,134 | \$23,118 | \$5,627    | \$3,389  |
| 10yr | \$22,645 | \$9,773  | \$32,419 | \$23,811 | \$5,597    | \$3,011  |
| 11yr | \$22,645 | \$10,067 | \$32,712 | \$24,525 | \$5,411    | \$2,775  |
| 12yr | \$22,645 | \$10,369 | \$33,014 | \$25,261 | \$5,202    | \$2,551  |
| 13yr | \$22,645 | \$10,680 | \$33,325 | \$26,019 | \$4,994    | \$2,312  |
| 14yr | \$22,645 | \$11,000 | \$33,645 | \$26,800 | \$4,785    | \$2,061  |
| 15yr | \$22,645 | \$11,330 | \$33,975 | \$27,604 | \$5,706    | \$666    |
| 16yr | \$22,645 | \$11,670 | \$34,315 | \$28,432 | \$4,212    | \$1,671  |
| 17yr | \$22,645 | \$12,020 | \$34,665 | \$29,285 | \$4,018    | \$1,363  |
| 18yr | \$22,645 | \$12,381 | \$35,026 | \$30,163 | \$3,802    | \$1,061  |
| 19yr | \$22,645 | \$12,752 | \$35,397 | \$31,068 | \$3,596    | \$733    |
| 20yr | \$22,645 | \$13,135 | \$35,780 | \$32,000 | \$3,385    | \$395    |
| 21yr | \$22,645 | \$13,529 | \$36,174 | \$32,960 | \$3,167    | \$47     |
| 22yr | \$22,645 | \$13,935 | \$36,580 | \$33,949 | \$2,942    | \$-311   |
| 23yr | \$22,645 | \$14,353 | \$36,998 | \$34,967 | \$2,742    | \$-712   |
| 24yr | \$22,645 | \$14,783 | \$37,428 | \$36,017 | \$2,501    | \$-1,089 |
| 25yr | \$22,645 | \$15,227 | \$37,872 | \$37,097 | \$2,252    | \$-1,477 |